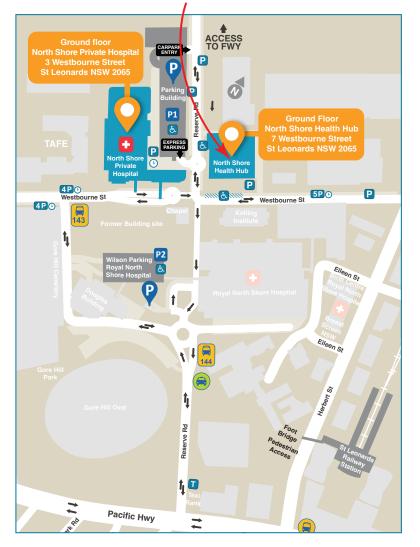

## **Parking information:**

Metered parking is available on Westbourne Street. There is paid parking available underneath the North Shore Health Hub to the right of the entrance to the Health Hub on Westbourne Street. Paid parking also available as marked on the map as P1 & P2 closer to the public and private hospitals but still within walking distance. To the Health Hub.